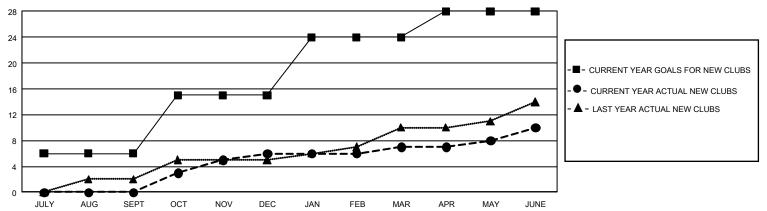

## GMT Constitutional Area 8, Group E

**GMT**: OPEN

REPORT DOES NOT INCLUDE CLUBS IN UNDISTRICTED AREAS.

| Clubs         |               |             |               | Members               |                        |                         |                                                    |  |
|---------------|---------------|-------------|---------------|-----------------------|------------------------|-------------------------|----------------------------------------------------|--|
|               | RESULTS FOR   | R 2019-2020 |               | RESULTS FOR 2019-2020 |                        |                         |                                                    |  |
| QUARTER       | NEW CLUB GOAL | NEW CLUBS   | DROPPED CLUBS | QUARTER MEM           | BER GROWTH NET<br>GOAL | MEMBER GROWTH<br>ACTUAL | DROPPED<br>MEMBERS ACTUAL<br>(including transfers) |  |
| JULY/AUG/SEPT | 18            | 0           | 2             | JULY/AUG/SEPT         | 936                    | 357                     | 164                                                |  |
| OCT/NOV/DEC   | 27            | 6           | 9             | OCT/NOV/DEC           | 1,101                  | 400                     | 460                                                |  |
| JAN/FEB/MAR   | 27            | 1           | 1             | JAN/FEB/MAR           | 951                    | 225                     | 50                                                 |  |
| APR/MAY/JUNE  | 12            | 3           | 0             | APR/MAY/JUNE          | 735                    | 245                     | 396                                                |  |

## GOALS AND ACTUAL NEW CLUBS CUMULATIVE