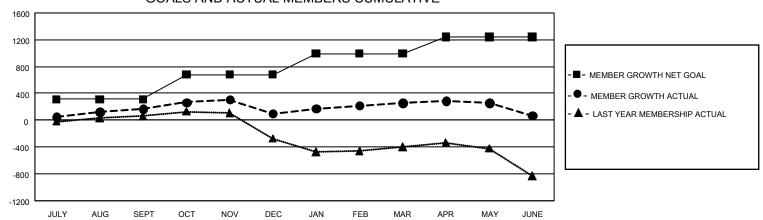

## GMT Constitutional Area 8, Group E

**GMT**: OPEN

REPORT DOES NOT INCLUDE CLUBS IN UNDISTRICTED AREAS.

| Clubs         |               |             |               | Members               |                        |                         |                                                    |  |
|---------------|---------------|-------------|---------------|-----------------------|------------------------|-------------------------|----------------------------------------------------|--|
|               | RESULTS FOR   | R 2019-2020 |               | RESULTS FOR 2019-2020 |                        |                         |                                                    |  |
| QUARTER       | NEW CLUB GOAL | NEW CLUBS   | DROPPED CLUBS | QUARTER MEM           | BER GROWTH NET<br>GOAL | MEMBER GROWTH<br>ACTUAL | DROPPED<br>MEMBERS ACTUAL<br>(including transfers) |  |
| JULY/AUG/SEPT | 18            | 0           | 2             | JULY/AUG/SEPT         | 936                    | 357                     | 164                                                |  |
| OCT/NOV/DEC   | 27            | 6           | 9             | OCT/NOV/DEC           | 1,101                  | 400                     | 460                                                |  |
| JAN/FEB/MAR   | 27            | 1           | 1             | JAN/FEB/MAR           | 951                    | 225                     | 50                                                 |  |
| APR/MAY/JUNE  | 12            | 3           | 0             | APR/MAY/JUNE          | 735                    | 245                     | 396                                                |  |

## GOALS AND ACTUAL MEMBERS CUMULATIVE

| DROPPED CLUBS: 12            |       | 162 CLUBS OF 256 ADDED 1 OR MORE<br>NEW MEMBERS | GENDER DISTRIBUTION             |                |       |
|------------------------------|-------|-------------------------------------------------|---------------------------------|----------------|-------|
|                              |       | NEW MEMBERO                                     | MALE 3,784 (61.069              |                |       |
|                              |       |                                                 | FEMALE                          | 2,413 (38.94%) |       |
| DROPPED MEMBERS              |       |                                                 |                                 |                |       |
| DECEASED                     | 20    | CLICK HERE FOR CUMULATIVE                       | TOTAL FAMILY UNIT MEMBERS       |                | 1,557 |
| CLUB CANCELLED 154 OTHER 896 |       | MEMBERSHIP DATA                                 | FAMILY MEMBERS PAYING HALF DUES |                | 914   |
|                              |       |                                                 |                                 |                |       |
| TOTAL                        | 1,070 |                                                 |                                 |                |       |